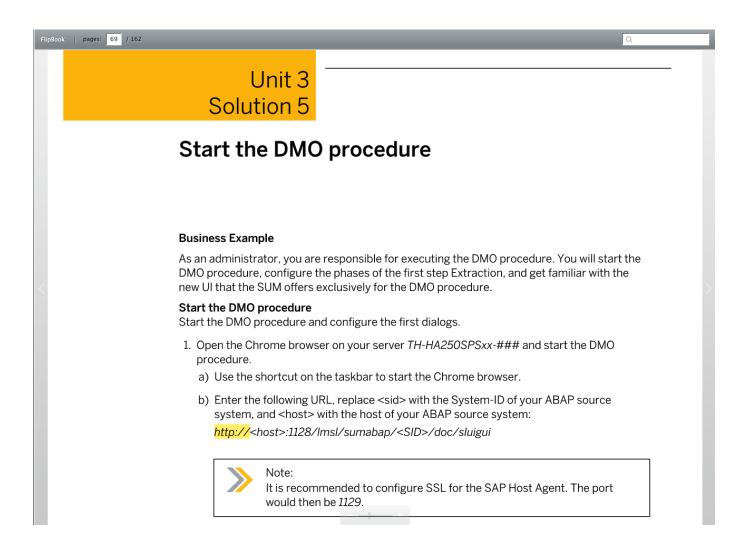

## Free Download



## Sap Ha 250 Pdf 12



Sap Ha 250 Pdf 12

## Free Download



2/3

SAP System: Operating System and Database Migration ... HA250. Migration to SAP HANA using DMO. 21/09 y 22/09. 09:30am a 04:30pm.. Our DumpsEngine C HANATEC 12 experts have curated an amazing C HANATEC 12 pdf questions study guide to pass the SAP C\_HANATEC\_12 exam in the .... Our client is a world lead group for rolling bearings, constantvelocity joints, linear actuators, timing belt idlers, suspension parts, services and formation .... SUSE Linux Enterprise High Availability Extension 9. Storage ... SUSE Linux Enterprise Server for SAP Applications 12 SP1 installation media. ... 250 MB. /usr/sap/HA0/PAS01. NFS cluster. 1.1 GB. /usr/sap/HA0/D02 ... Refer to the SAP instructions available at the SAP Marketplace for download and update.. 12. SA